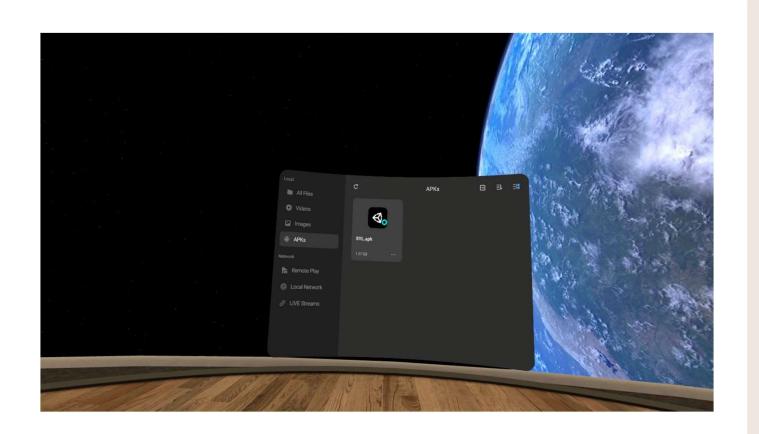

## How to Install

#### Step 2:

Connect the PICO headset to your computer and turn it on. Android File Transfer should launch automatically. If not, start it manually.

Drag and drop the "SYL.apk" file to the "Downloads" folder.