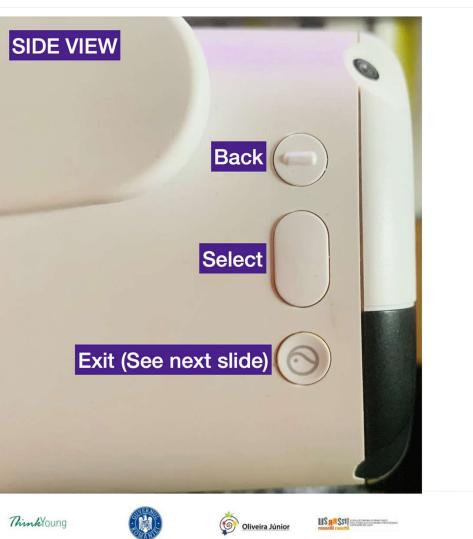

### **Buttons**

NEW EDUCATIONAL APPROACH TO STEAM JOBS. The European Commission's support for the production of this publication does not constitute an endorsement of the contents, which reflect the views only of the authors, and the Commission cannot be held responsible for any use which may be made of the information contained therein.

byAR

ThinkYoung

Oliveira Júnior 

Pressing this button shows a pop-up window which can be used to exit the application.