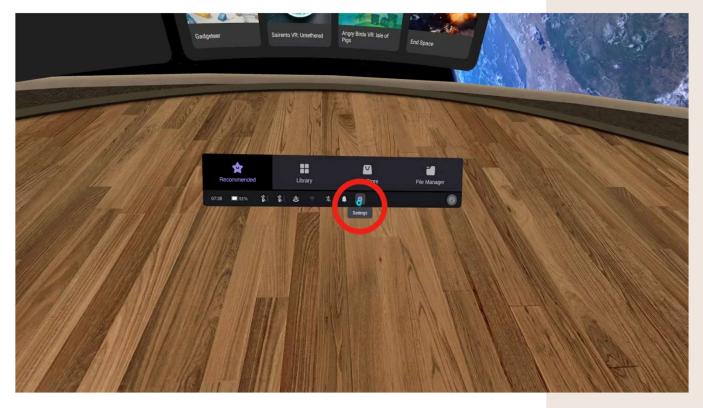

### **Settings**

You can access the settings by using this button on the home screen. Your settings should match the following slides.

ThinkYoung

a Júnior IIS

rosselli rasetti

byAR ByAR Augmenting Hear Resity