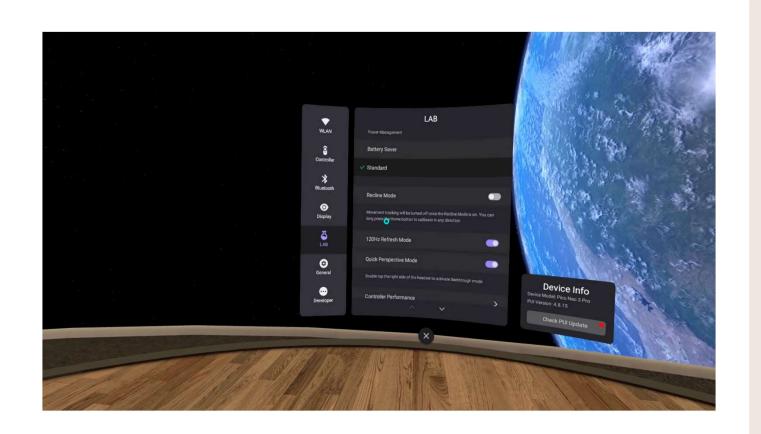

## How to Update

Any possible updates can be checked from the box shown below.

DO NOT UPDATE UNLESS THE APP **IS MALFUNCTIONING.** 

ThinkYoung