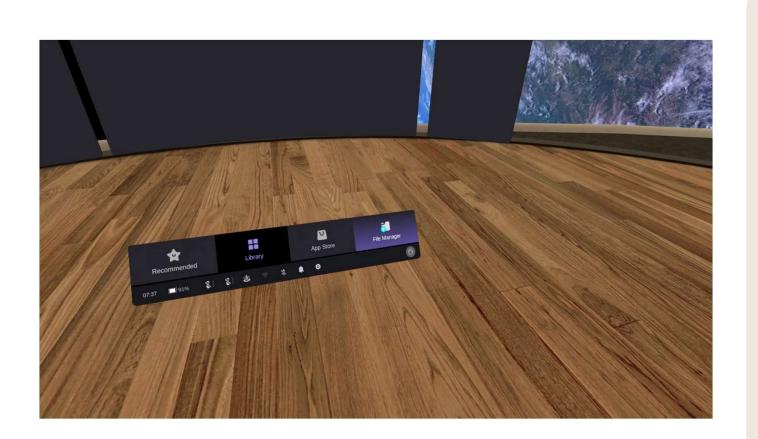

# How to Run

Put on the PICO headset and go to the Library.

byAR Agreenting Mar Restry

ThinkYoung

#### How to Run

Look and select the Shoes Your Life application.

byAR Ageneting That Restry

ThinkYoung

TOSSEEII rasetti