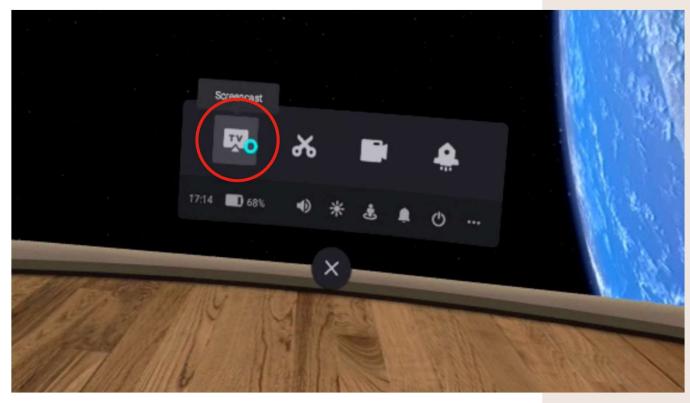

# **How to Mirror Display**

First, make sure the PICO headset and your computer is connected to the same network.

Then use the bottom button on the right side of the headset to open the following menu.

From that menu, choose the screencast option. In the next screen, choose the "Cast to Browser" option.

The final screen will then display a web address that should look similar to

http://192.168.1.128:44411/cast

Make a note of this URL for the next step.

6

IIS A SSI NOT A DECEMBER IN THE CARD