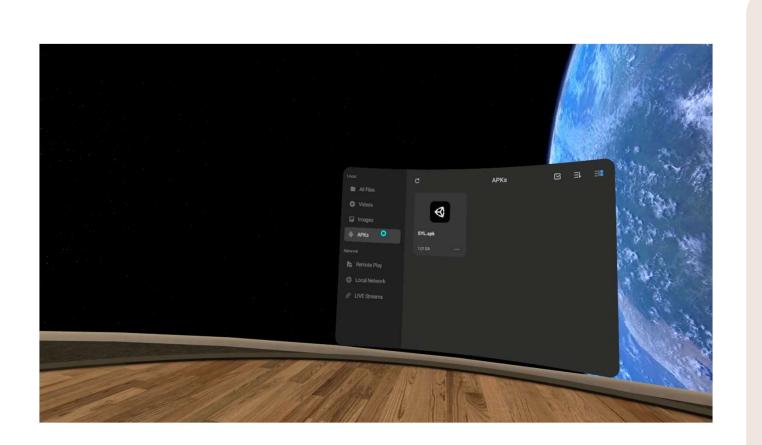

## How to Install

#### Step 2:

Connect the PICO headset to your computer and turn it on. Android File Transfer should launch automatically. If not, start it manually.

Drag and drop the "SYL.apk" file to the "Downloads" folder.