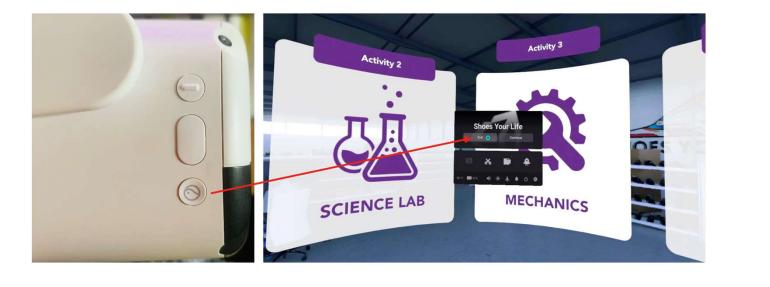

# **How to Mirror Display**

First, make sure the PICO headset and your computer is connected to the same network.

Then use the bottom button on the right side of the headset to open the following menu.

From that menu, choose the screencast option. In the next screen, choose the "Cast to Browser" option.