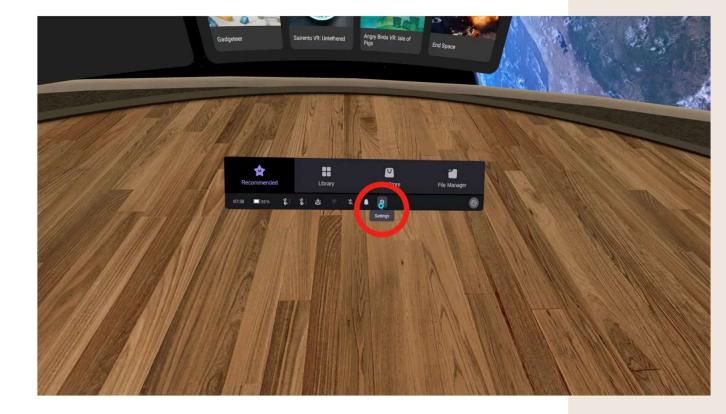

### **Settings**

You can access the settings by using this button on the home screen. Your settings should match the following slides.

ThinkYoung

a Júnior IIS

rosselli rasetti

byAR ByAR Augmenting Hear Resity

### How to Connect to Internet

Go to the settings by using this button on the home screen.

byAR Augmenting There Restry

ThinkYoung

IIS R SSI and a second state of the second sta

## How to Update

Go to the settings by using this button on the home screen.

ThinkYoung

Oliveira Júnior

IIS a SSI and a second a second and a second a s