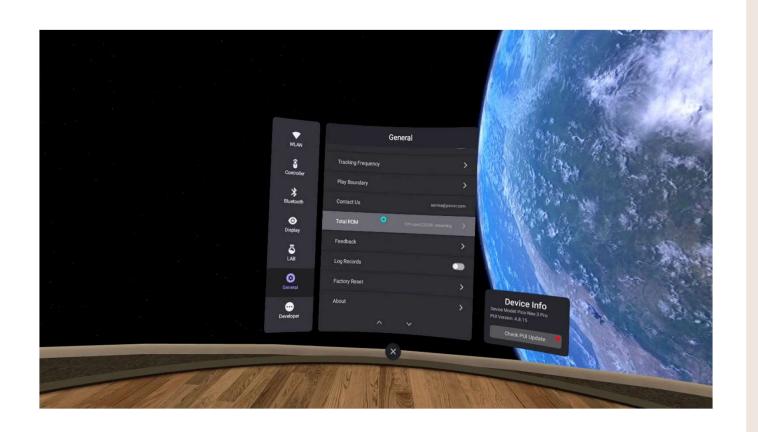

## **Play Boundary Setup**

When you start using the PICO headset, you might be asked to complete the play boundary setup as shown below.

If so, follow the next steps:

byAR Agreenting That Restry

ThinkYoung