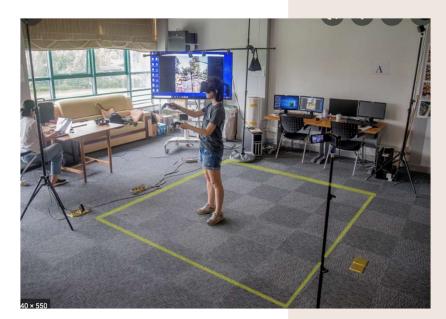

## **Play Boundary Setup**

When you start using the PICO headset, you might be asked to complete the play boundary setup as shown below.

If so, follow the next steps:

byAR Agreenting That Restry

ThinkYoung

IIS all SSI

byAR harmenting har Reality

Ø

TOSSEEN TO STATE

ThinkYoung

M