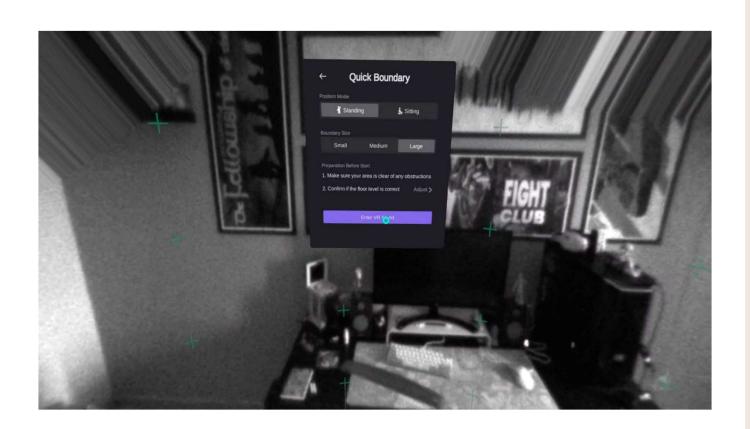

## **Play Boundary Setup**

When you start using the PICO headset, you might be asked to complete the play boundary setup as shown below.

If so, follow the next steps:

byAR Agreenting That Restry

ThinkYoung

IIS all SSI

byAR harmenting har Reality

Ø

TOSSEEN TO STATE

ThinkYoung

M