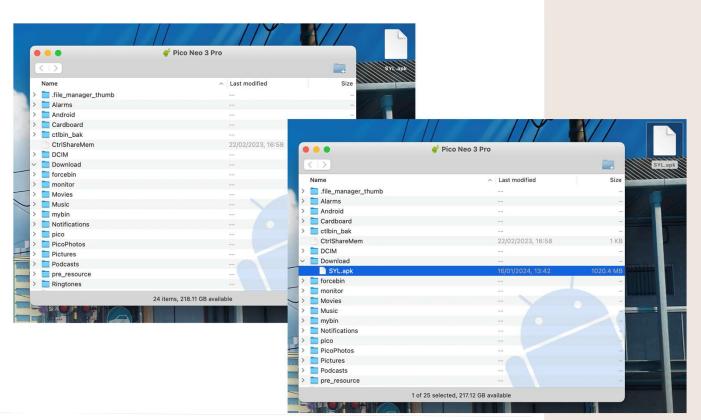

#### Step 2:

Connect the PICO headset to your computer and turn it on. Android File Transfer should launch automatically. If not, start it manually.

Drag and drop the "SYL.apk" file to the "Downloads" folder.