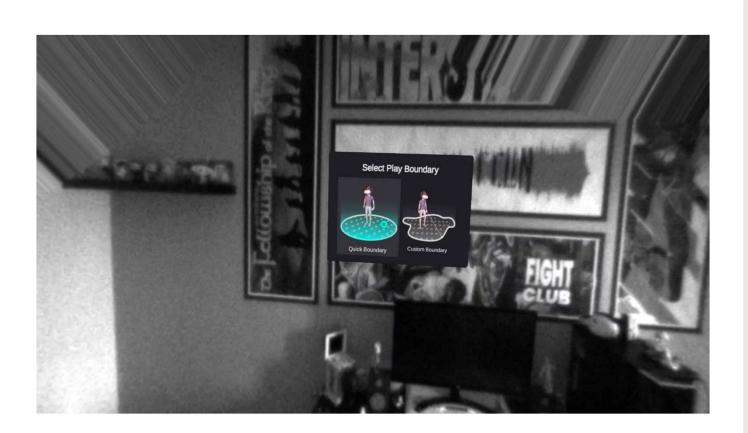

## **Play Boundary Setup**

When you start using the PICO headset, you might be asked to complete the play boundary setup as shown below.

If so, follow the next steps:

byAR Agreenting That Restry

ThinkYoung

IIS all SSI

byAR harmenting har Reality

Ø

TOSSEEN TO STATE

ThinkYoung

M