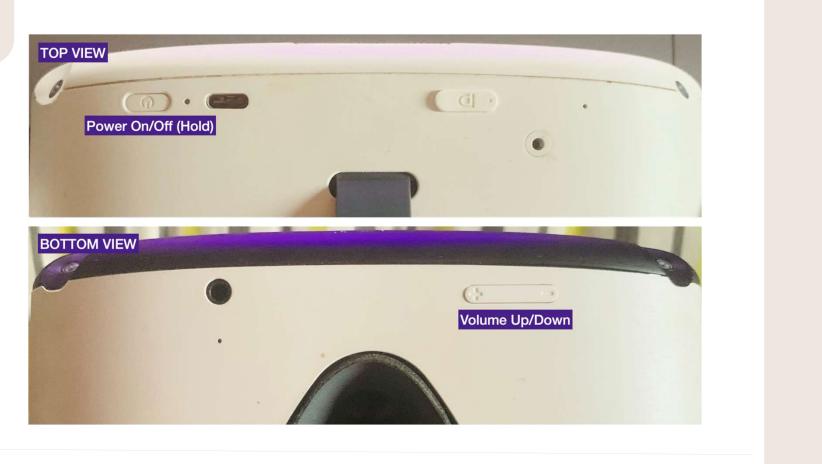

### **Buttons**

NEW EDUCATIONAL APPROACH TO STEAM JOBS. The European Commission's support for the production of this publication does not constitute an endorsement of the contents, which reflect the views only of the authors, and the Commission cannot be held responsible for any use which may be made of the information contained therein.

byAR

ThinkYoung

Oliveira Júnior 

Pressing this button shows a pop-up window which can be used to exit the application.