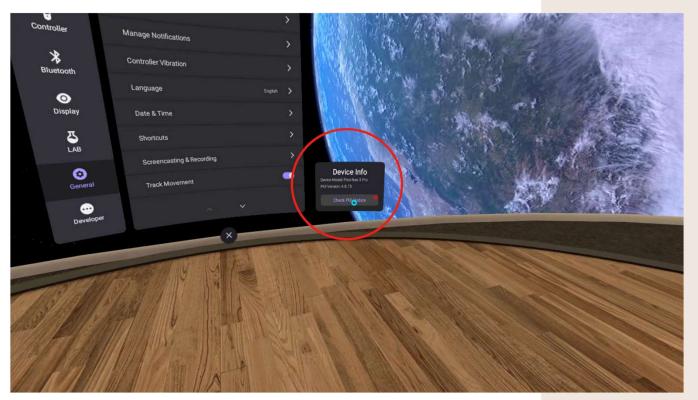

## How to Update

Go to the settings by using this button on the home screen.

ThinkYoung

Oliveira Júnior

IIS a SSI and a second a second and a second a s

## How to Update

Any possible updates can be checked from the box shown below.

DO NOT UPDATE UNLESS THE APP **IS MALFUNCTIONING.** 

ThinkYoung