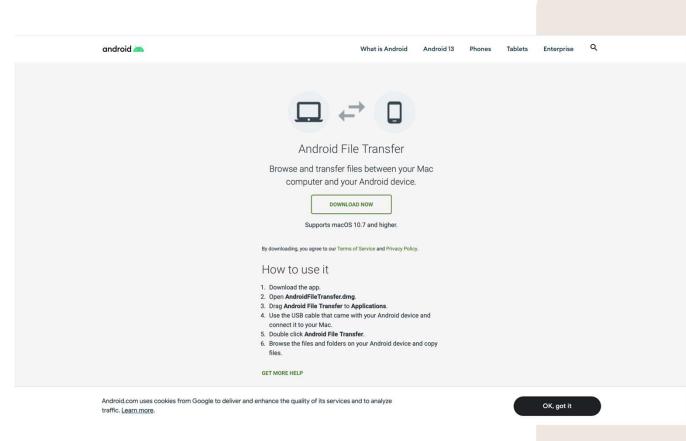

# How to Install

Download Android File Transfer from: <u>https://www.android.com/filetransfer/</u> and install it on your computer.

Think Young

Oliveira Júnior