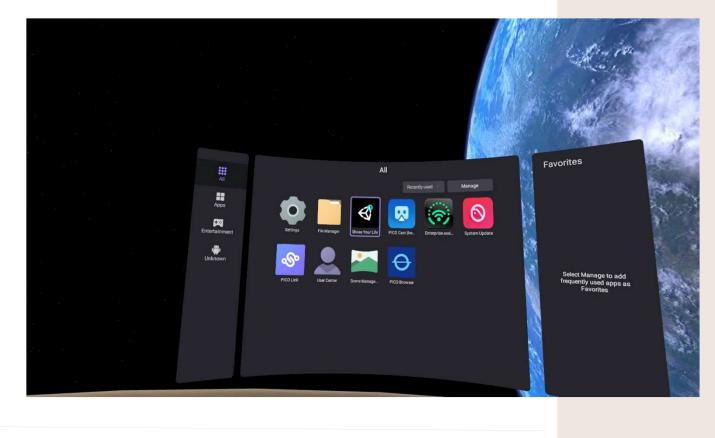

#### How to Run

Look and select the Shoes Your Life application.

byAR Ageneting That Restry

ThinkYoung

TOSSEEII rasetti