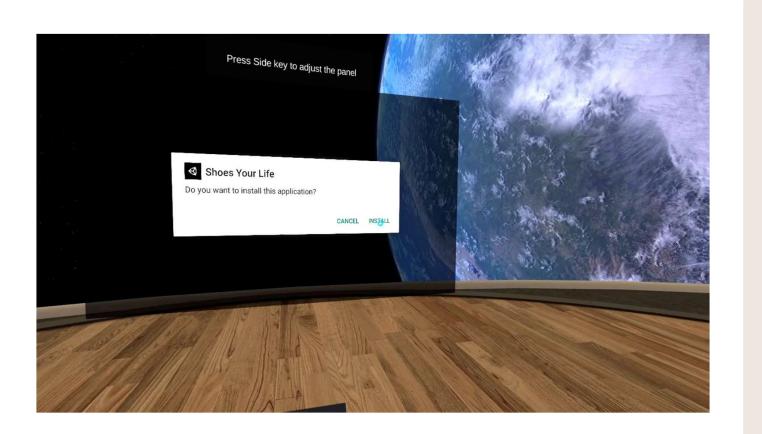

### How to Install

Step 3:

Put on the PICO headset and follow the next steps:

byAR Agreenting Mar Restry

ThinkYoung

IIS g SSI

byAR Asgmenting Har Resity

ThinkYoung