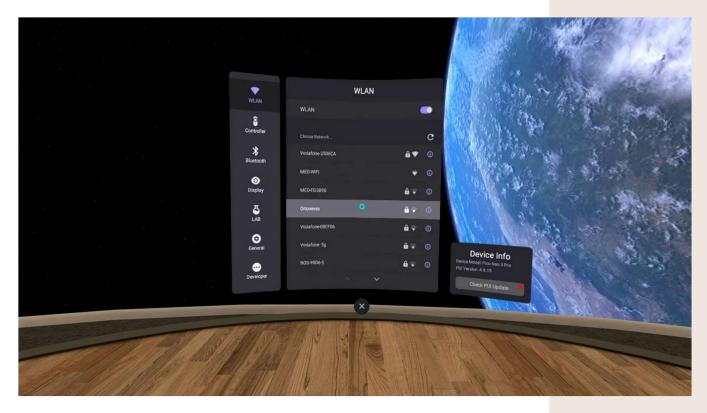

### How to Connect to Internet

Go to the settings by using this button on the home screen.

byAR Augmenting There Restry

ThinkYoung

IIS R SSI and a second state of the second sta

### How to Connect to Internet

Go to the WLAN tab.

Choose your network and follow the steps as you would with any other internet connection.

ThinkYoung

IIS BRSSI