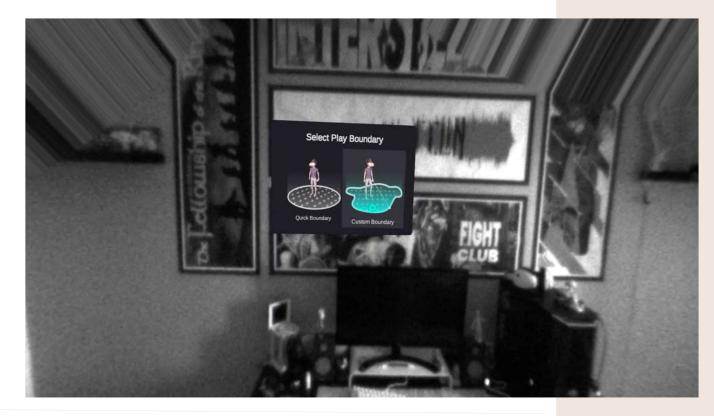

## **Play Boundary Setup**

When you start using the PICO headset, you might be asked to complete the play boundary setup as shown below.

If so, follow the next steps:

byAR Agreenting That Restry

ThinkYoung