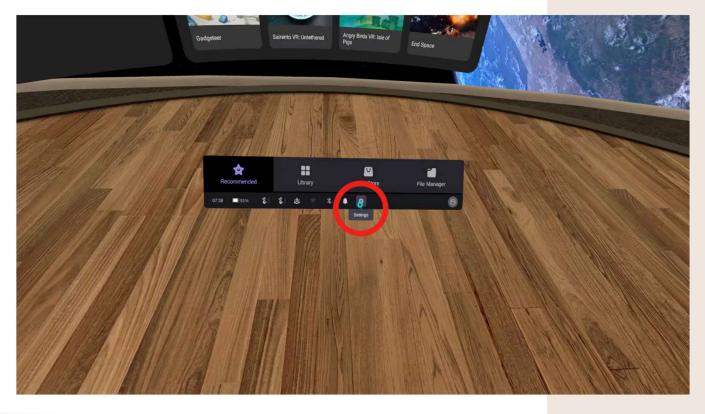

### How to Connect to Internet

Go to the settings by using this button on the home screen.

byAR Augmenting There Restry

ThinkYoung

IIS R SSI and a second state of the second sta